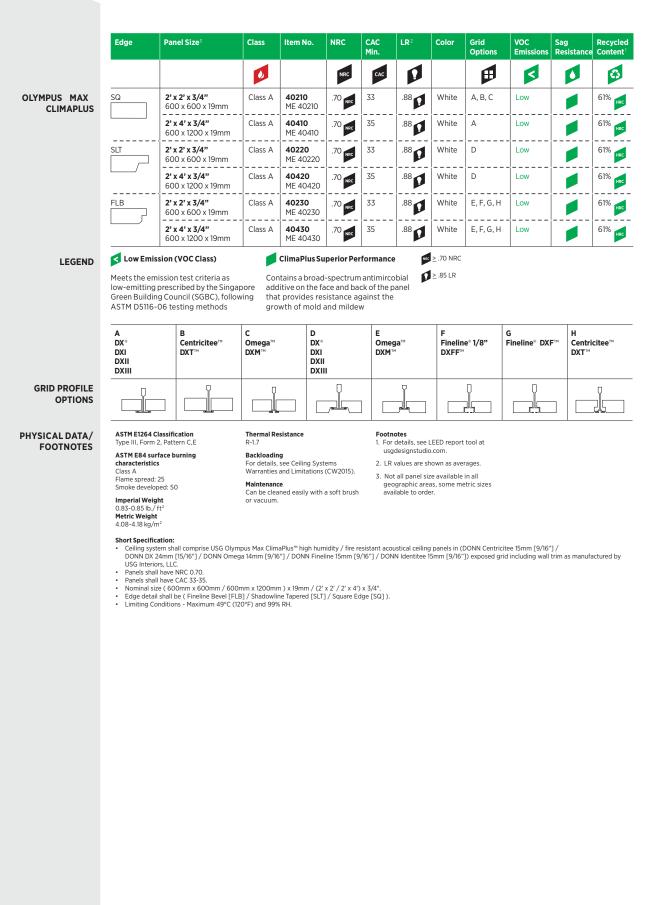

### FEATURES AND BENEFITS

- Nondirectional pattern reduces installation time and waste
- ClimaPlus<sup>™</sup> 30-year lifetime system warranty to withstand conditions up to 49°C (120°F)/99% relative humidity without visible sag when used with a DONN<sup>®</sup> Brand suspension system.